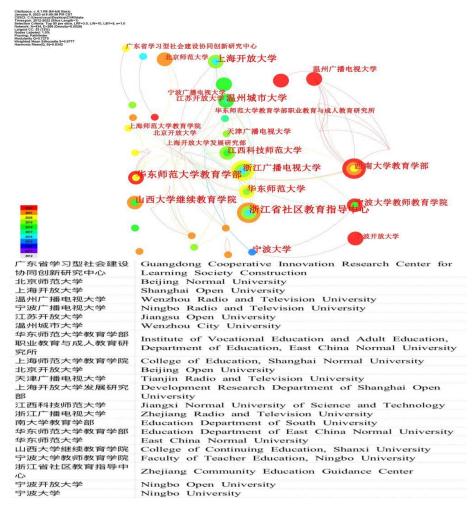

#### 3.3 Institutional cooperation

CiteSpace was used to analyze the institutions of 424 papers in the field of geriatric education in China from 2012 to 2022, and the statistical chart of institutions with high number of papers ("Table 2") and the distribution chart of research institutions ("Figure 4") were obtained.

See "Table 2" for the top 10 in terms of the number of articles published. The number of articles published by institutions reflects the influence of institutions in this research field. From "Table 2" and "Figure 4", it can be seen that the most influential institutions are East China Normal University (35 articles) and Zhejiang Radio and TV University (22 articles), followed by Shanghai Open University (19 articles). These three universities are the backbone of the research field of geriatric education in China. Ningbo University, Shanxi University, Jiangxi Normal University of Science and Technology, Beijing Normal University and other research institutions also have certain influence.

of institutional The visualization map cooperation is shown in "Figure 4". The results show that East China Normal University, which has the largest number of publications, has close cooperation with Shanghai Open University, Shanxi University and Shanghai Normal University. There were fewer links between other institutions, and the density of the map (0.0028) indicated that the collaboration between institutions was generally fragmented. According to Price's law, M = 4.43, the threshold value of the number of papers published by high-yield institutions is 4.43 (that is, institutions with more than 5 papers are high-yield institutions), and the total number of papers published by all high-yield institutions is 214, accounting for 19.81%, which shows that although the research institutions of geriatric education have formed a few core research units, they have not yet been established. However, it has not yet cultivated a number of high-yielding and highly influential research institutions.

#### Table 2. Statistical chart of high volume organizations

Figure 4 Distribution of research institutions.