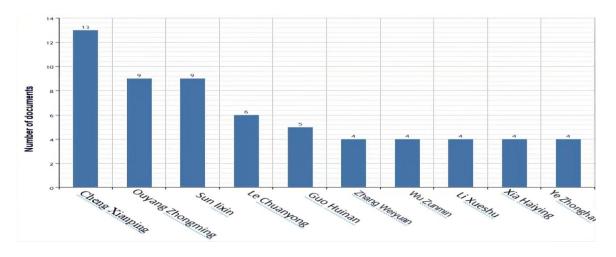

## 3.2 Author Cooperation

The included 424 articles were visually analyzed by CiteSpace6.1.R6 software, and the author statistics table ("Table 1") and the author distribution visualization map ("Figure 2") in the field of Chinese geriatric education were generated. The node of the author collaboration map is "author", the size of the node is proportional to the number of articles published by the author, and the connection and thickness between the nodes represent the collaboration relationship and closeness between different authors, respectively.[6] The top 10 authors in terms of the number of published articles are shown in "Figure 3". The knowledge map consists of 415 nodes, 287 links and a density of 0.0033.

Core authors refer to the authors who publish a large number of articles in a certain research field and have great influence. The number of papers published refers to the number of papers published by the author in a journal in a certain period, which is an important indicator to measure the contribution the author of to the journal.[7]According to Price's law M = 0.749 (NPMAX) 1/2, M is the number of the fewest papers published by the core authors in a period of time; NPMAX is the number of papers published by the most published authors. From 2012 to 2022, the authors who published the most articles published 13 papers, and according to the formula, the core authors in this research field had at least 5 or more papers. From 2012 to 2022, among the authors of 424 high-quality documents published in the field of geriatric education in China, only five scholars, including Cheng Xianping of Zhejiang Radio and Television University, Ouyang Zhongming of Jiangxi Normal University of Science and Technology, Sun of Ningbo University, Le Chuanyong of Ningbo University and Guo Huiman of Shanghai Academy of Educational Sciences, published more than five articles. They are core authors in the field of geriatric education research.

Figure 2 Visualization map of author distribution.

Figure 3 Top 10 authors in the number of published articles.