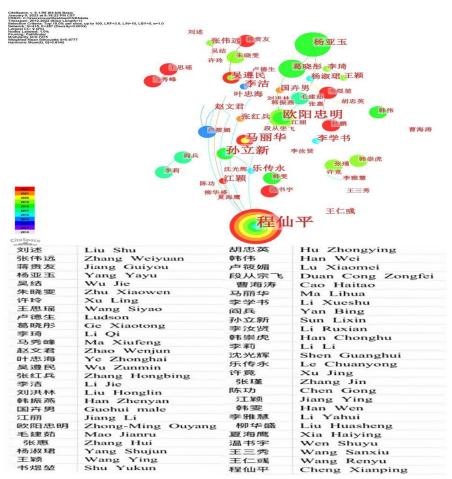

## 3.2 Author Cooperation

The included 424 articles were visually analyzed by CiteSpace6.1.R6 software, and the author statistics table ("Table 1") and the author distribution visualization map ("Figure 2") in the field of Chinese geriatric education were generated. The node of the author collaboration map is "author", the size of the node is proportional to the number of articles published by the author, and the connection and thickness between the nodes represent the collaboration relationship and closeness between different authors, respectively.[6] The top 10 authors in terms of the number of published articles are shown in "Figure 3". The knowledge map consists of 415 nodes, 287 links and a density of 0.0033.

As can be seen from "Figure 2", there are academic exchanges between Cheng Xianping and Sun Lixin, Le Chuanyong and Xia Xianwei, Sun Lixin and Le Chuanyong, Ouyang Zhongming and Ge Xiaotong in the author group, which shows that there is a certain cooperative relationship between the core authors. In 2021 and 2022, there is less cooperation among authors, and there is no largescale cooperation group.

Figure 2 Visualization map of author distribution.

Figure 3 Top 10 authors in the number of published articles.