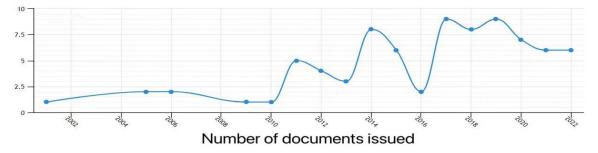

## 3.1 The Trend of Issuing Documents

The annual number of published papers is an important evaluation index to evaluate the development stage of scientific research in this field and to predict the future development trend.[5] The annual publication trend of geriatric education literature in the past ten years is shown in "Figure 1". The period from 2012 to 2013 is a period of steady development (15 articles per year); The period from 2013 to 2017 is a period of rapid development, especially after 2014, the number of published articles shows a rapid development trend (43 articles per year), fluctuates from 2017 to 2022, declines briefly in 2018 (41 articles per year), reaches a peak in 2020 (62 articles), and has little change in 2021 and 2022. On the whole, the academic research on geriatric education has been very hot in the past decade.

Figure 1 Annual document issuance trend.